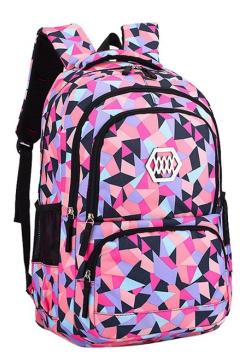

## **Grades 3<sup>rd</sup>-5<sup>th</sup>** *Ages 9-11 years* Need approx. 200 each

Padded backpacks with pockets, water bottle pocket, <u>colorful, fun,</u> patterned backpacks with or without character.