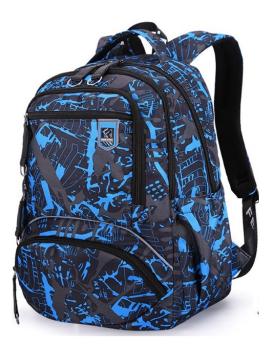

## Grades 6<sup>th</sup>-8<sup>th</sup> Ages 12-14 years Need approx. 200 each

Padded backpacks with pockets, water bottle pocket, reinforced bottom; minimal patterns, less vibrant colors, or plain colors, and can have some pop culture characters.