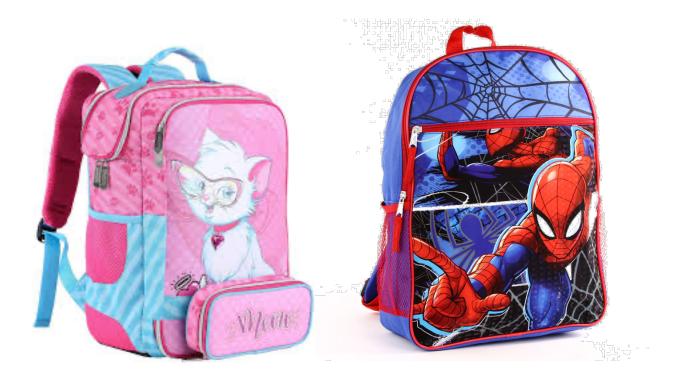

Size 16"-17"

Padded backpacks with pockets, water bottle pocket, colorful, current pop culture references.